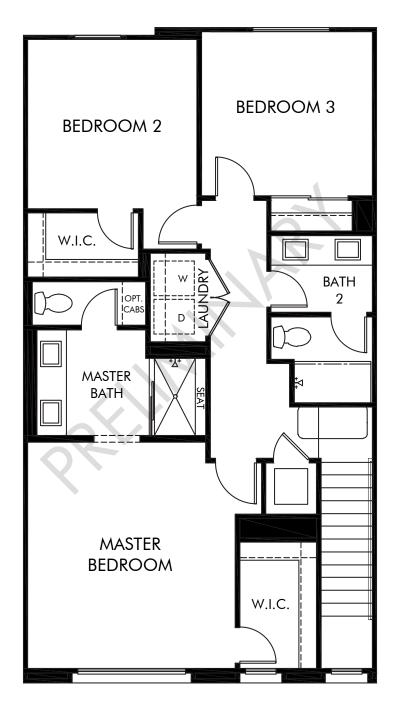

## LIFE, BUILT, BETTER.

CitySquare | Residence 2 | Third Floor 2,076 sq. ft. | 4 Bed | 3.5 Bath | 2 Car Garage | 3 Story

REV 01/19

Any floorplan and/or elevation rendering is an artist's conceptual rendering intended to provide a general overview, but any such rendering does not constitute actual plans and specifications for any home. Renderings and pictures are representative and may depict floorplans, elevations, options, upgrades, landscaping, and other features and amenities that are not included as part of all homes and/or may not be available for all lots and/or in all communities. Renderings may not be drawn to scale. Any provided dimensions are approximate and actual dimensions may vary. Homes may be constructed with a floorplan that is the reverse of the floorplan rendering. Plans are copyrighted and/or otherwise subject to intellectual property rights of Meritage and/or others and cannot be reproduced or copied without Meritage's prior written consent. Plans and specifications, home features, and community information are subject to change, and homes to prior sale, at any time without notice or obligation. Additionally, deviationally, deviationally, deviations and variations may exist in any constructed home, including, without limitation: (i) substitution of materials and equipment of substantially equal or better quality; (ii) minor style, lot orientation, and color changes; (iii) minor variances in square footage and in room and space dimensions, and in window, door, utility outlet, and other improvement locations; (iv) changes as may be required by any state, federal, county, or local governmental authority in order to accommodate requested selections and/or options; and (iv) value engineering and field changes.