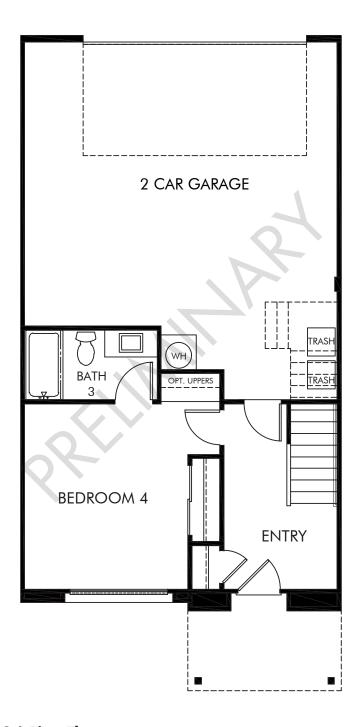

## LIFE, BUILT, BETTER.

CitySquare | Residence 2 | First Floor 2,076 sq. ft. | 4 Bed | 3.5 Bath | 2 Car Garage | 3 Story

REV 01/19

Any floorplan and/or elevation rendering is an artist's conceptual rendering intended to provide a general overview, but any such rendering does not constitute actual plans and specifications for any home. Renderings and pictures are representative and may depict floorplans, elevations, options, upgrades, landscaping, and other features and amenities that are not included as part of all homes and/or may not be available for all lots and/or in all communities. Renderings may not be drawn to scale. Any provided dimensions are approximate and actual dimensions may vary. Homes may be constructed with a floorplan that is the reverse of the floorplan rendering. Plans are copyrighted and/or otherwise subject to intellectual property rights of Meritage and/or others and cannot be reproduced or copied without Meritage's prior written consent. Plans and specifications, home features, and community information are subject to change, and homes to prior sale, at any time without notice or obligation. Additionally, deviations and variations may exist in any constructed home, including, without limitation: (i) substitution of materials and equipment of substantially equal or better quality; (ii) minor style, lot orientation, and color changes; (iii) minor variances in square footage and in room and space dimensions, and in window, door, utility outlet, and other improvement locations; (ii) changes as may be required by any state, federal, county, or local governmental authority in order to accommodate requested selections and/or options; and (v) value engineering and field changes.