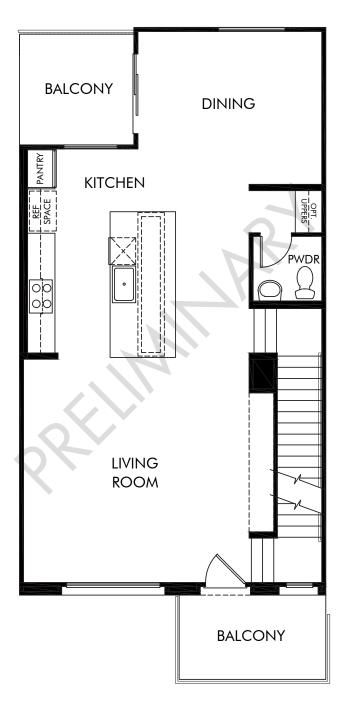

## LIFE, BUILT, BETTER.

CitySquare | Residence 2 | Second Floor 2,076 sq. ft. | 4 Bed | 3.5 Bath | 2 Car Garage | 3 Story

REV 01/19

Any floorplan and/or elevation rendering is an artist's conceptual rendering intended to provide a general overview, but any such rendering does not constitute actual plans and specifications for any home. Renderings and pictures are representative and may depict floorplans, elevations, options, upgrades, landscaping, and other features and amenities that are not included as part of all homes and/or may not be available for all lots and/or in all communities. Renderings may not be drawn to scale. Any provided dimensions are approximate and actual dimensions may vary. Homes may be constructed with a floorplan that is the reverse of the floorplan rendering. Plans are copyrighted and/or otherwise subject to intellectual property rights of Meritage and/or others and cannot be reproduced or copied without Meritage's prior written consent. Plans and specifications, home features, and community information are subject to change, and homes to prior sale, at any time without notice or obligation. Additionally, deviationally, deviationally, deviations and variations may exist in any constructed home, including, without limitation: (i) substitution of materials and equipment of substantially equal or better quality; (ii) minor style, lot orientation, and color changes; (iii) minor variances in square footage and in room and space dimensions, and in window, door, utility outlet, and other improvement locations; (iv) changes as may be required by any state, federal, county, or local governmental authority in order to accommodate requested selections and/or options; and (iv) value engineering and field changes.